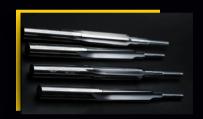

#### **Bore Reamers**

All Thompson Grinders pull bore reamers come standard with guiding pilots. Our method helps stabilize and guides the reamer from start to finish. Our products are all made from solid carbide blanks made in the USA.